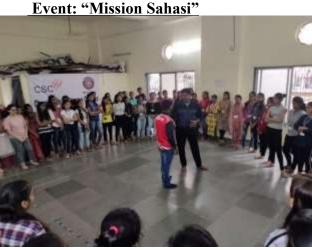

#### **List of Activities**

| S.N. | DATE                           | ACTIVITY                         | NO. OF<br>STUDENTS | MODE OF CONDUCT |
|------|--------------------------------|----------------------------------|--------------------|-----------------|
| 1    | 14/07/18 Self Defence Training |                                  | 29                 | OFFLINE         |
| 2    | 27/09/18                       | Expert Guidance Lecture (Unnati) | 46                 | OFFLINE         |
| 3    | 08/12/18 Mission Sahasi        |                                  | 91                 | OFFLINE         |
| 4    | 11/03/19                       | Voting Awareness Program         | 69                 | OFFLINE         |