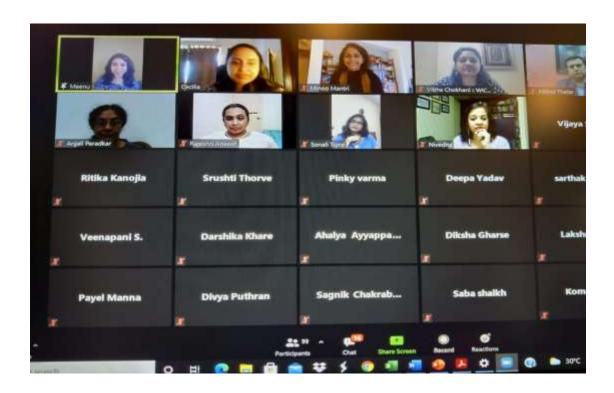

#### **REPORT**

Women's Development Cell of Chandrabhan Sharma College in collaboration with The Maharashtra Women's Indian Chamber of Commerce and Industry (WICCI) Coaching Council organized a webinar on Thursday, 24th June, 2021 from 6.00 pm to 7.00 pm on the topic 'The Primeras - the young women on the threshold of entering the workforce'. The webinar was organized on Zoom platform. Online registrations were done by students and a whats app group was also created. Online attendance and feedback of the students were also taken from the participants of the webinar. The webinar was organised by WDC members, Mrs. Mrs. Sharlet Bhaskar, Mr. Krishnakant Pandey and Mr. Arun Vishwakarma. The webinar began with a brief introduction of the guests by Ms. Cecilia of WIICI. The panellists were Milind Thatte, the Managing Director, Procter & Gamble Health Limited and Meenu Bhatia, the Co-Founder of VANS Skilling and Advisory, a boutique consulting firm that leads business transformation projects for its clients across the maturity cycle.

#### **PHOTOS**

**Date:** 24<sup>th</sup> June 2021 **Event:** The Young Women on The Threshold Of Entering The Workforce'

(Affiliated to the University of Mumbai) Accredited by NAAC 'B+'

Mrs. Sharlet Bhaskar, (Co-ordinator).