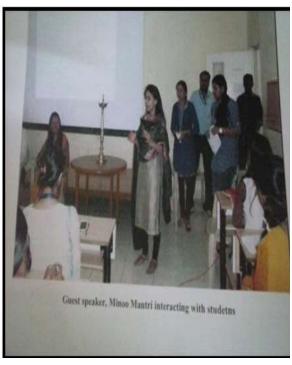

Men Representatives: - Asst.Prof. Tushar Shah (7977602613)

External NGO Member: - Minoo Mantri (9821684153)

Advocate: - Paridhi Tulsiyan (9589696997)

Non-Teaching Representatives: - Ms Deepa Gambre (9869449298)

### Chandrabhan Sharma College of Arts, Science & Commerce

(Affiliated to the University of Mumbai)
NAAC ACCREDITED 'B+'GRADE(FIRST CYCLE)

| 2 | Thursday February 24, 2022 Mode - Online Time: 12pm | A National level<br>webinar on Cyber<br>crime  Resource Person: Vibha Singh Director Women Against Cyber Abuse Foundation (NGO) | The objective of the webinar to cover the following topics:  Fake News,  Cyber fraud  Sextortion and bullying |
|---|-----------------------------------------------------|---------------------------------------------------------------------------------------------------------------------------------|---------------------------------------------------------------------------------------------------------------|
|---|-----------------------------------------------------|---------------------------------------------------------------------------------------------------------------------------------|---------------------------------------------------------------------------------------------------------------|