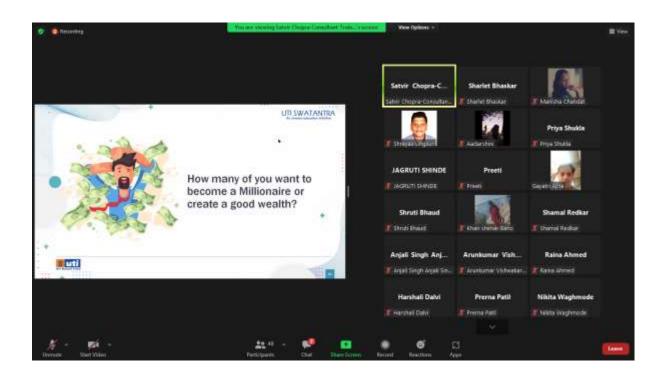

#### **REPORT**

Women's Development Cell of Chandrabhan Sharma College in collaboration with The Maharashtra Women's Indian Chamber of Commerce and Industry (WICCI) Coaching Council organized a webinar on Thursday, 24th June, 2021 from 6.00 pm to 7.00 pm on the topic 'The Primeras - the young women on the threshold of entering the workforce'. The webinar was organized on Zoom platform. Online registrations were done by students and a whats app group was also created. Online attendance and feedback of the students were also taken from the participants of the webinar. The webinar was organised by WDC members, Mrs. Mrs. Sharlet Bhaskar, Mr. Krishnakant Pandey and Mr. Arun Vishwakarma. The webinar began with a brief introduction of the guests by Ms. Cecilia of WIICI. The panellists were Milind Thatte, the Managing Director, Procter & Gamble Health Limited and Meenu Bhatia, the Co-Founder of VANS Skilling and Advisory, a boutique consulting firm that leads business transformation projects for its clients across the maturity cycle.

**Outcome:** The main motive of this webinar was to conduct a session for young women on the threshold of entering the workplace, young graduates/students who are anxious and stressed about the COVID situation affecting their employability. In total 95 students registered and participated in this webinar and were very motivated. The webinar was a great success as students were very enthusiastic and were looking forward to such sessions in future. It ended with a question-and-answer session and a pleasant vote of thanks by Ms. Cecilia.