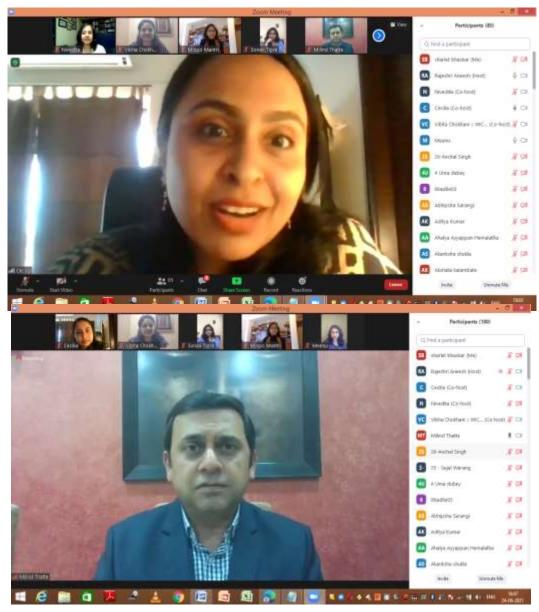

#### **REPORT**

Women's Development Cell of Chandrabhan Sharma College in collaboration with The Maharashtra Women's Indian Chamber of Commerce and Industry (WICCI) Coaching Council organized a webinar on Thursday, 24th June, 2021 from 6.00 pm to 7.00 pm on the topic 'The Primeras - the young women on the threshold of entering the workforce'. The webinar was organized on Zoom platform. Online registrations were done by students and a whats app group was also created. Online attendance and feedback of the students were also taken from the participants of the webinar. The webinar was organised by WDC members, Mrs. Mrs. Sharlet Bhaskar, Mr. Krishnakant Pandey and Mr. Arun Vishwakarma. The webinar began with a brief introduction of the guests by Ms. Cecilia of WIICI. The panellists were Milind Thatte, the Managing Director, Procter & Gamble Health Limited and Meenu Bhatia, the Co-Founder of VANS Skilling and Advisory, a boutique consulting firm that leads business transformation projects for its clients across the maturity cycle.

**Outcome:** The main motive of this webinar was to conduct a session for young women on the threshold of entering the workplace, young graduates/students who are anxious and stressed about the COVID situation affecting their employability. In total 95 students registered and participated in this webinar and were very motivated. The webinar was a great success as students were very enthusiastic and were looking forward to such sessions in future. It ended with a question-and-answer session and a pleasant vote of thanks by Ms. Cecilia.

#### **PHOTOS**

**Date:** 24<sup>th</sup> June 2021 **Event:** The Young Women on The Threshold Of Entering The Workforce'

(Affiliated to the University of Mumbai) Accredited by NAAC 'B+'

Mrs. Sharlet Bhaskar, (Co-ordinator).