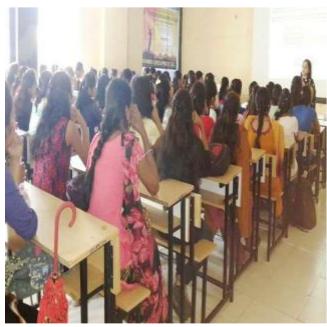

#### **REPORT**

Women's Development Cell of Chandrabhan Sharma College in collaboration with The Maharashtra Women's Indian Chamber of Commerce and Industry (WICCI) Coaching Council organized a webinar on Thursday, 24th June, 2021 from 6.00 pm to 7.00 pm on the topic 'The Primeras - the young women on the threshold of entering the workforce'. The webinar was organized on Zoom platform. Online registrations were done by students and a whats app group was also created. Online attendance and feedback of the students were also taken from the participants of the webinar. The webinar was organised by WDC members, Mrs. Mrs. Sharlet Bhaskar, Mr. Krishnakant Pandey and Mr. Arun Vishwakarma. The webinar began with a brief introduction of the guests by Ms. Cecilia of WIICI. The panellists were Milind Thatte, the Managing Director, Procter & Gamble Health Limited and Meenu Bhatia, the Co-Founder of VANS Skilling and Advisory, a boutique consulting firm that leads business transformation projects for its clients across the maturity cycle.

**Outcome:** The main motive of this webinar was to conduct a session for young women on the threshold of entering the workplace, young graduates/students who are anxious and stressed about the COVID situation affecting their employability. In total 95 students registered and participated in this webinar and were very motivated. The webinar was a great success as students were very enthusiastic and were looking forward to such sessions in future. It ended with a question-and-answer session and a pleasant vote of thanks by Ms. Cecilia.

#### **PHOTOS**

**Date:** 24<sup>th</sup> June 2021 **Event:** The Young Women on The Threshold Of Entering The Workforce'

(Affiliated to the University of Mumbai) Accredited by NAAC 'B+'

Mrs. Sharlet Bhaskar, (Co-ordinator).