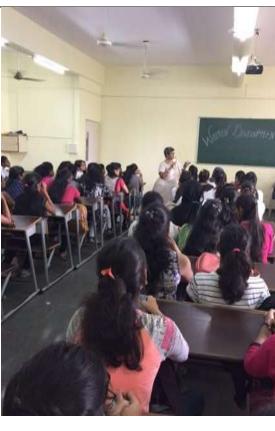

#### **PHOTOS**

**Date:** 24<sup>th</sup> June 2021 **Event:** The Young Women on The Threshold Of Entering The Workforce'

(Affiliated to the University of Mumbai) Accredited by NAAC 'B+'

Mrs. Sharlet Bhaskar, (Co-ordinator).