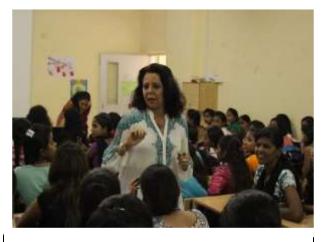

#### **PHOTOS**

**Date:** 24<sup>th</sup> June 2021 **Event:** The Young Women on The Threshold Of Entering The Workforce'

(Affiliated to the University of Mumbai) Accredited by NAAC 'B+'

Mrs. Sharlet Bhaskar, (Co-ordinator).